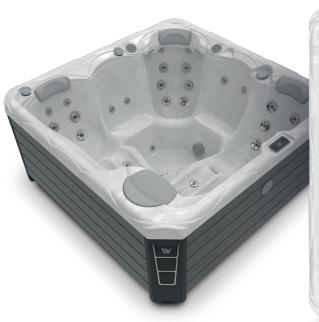

# **Wellis**®

2000 × 2000 × 890 mm 2 reclining places, 3 sitting places

#### **Deluxe Edition**

| Net weight / Water volume       | 299 kg / 1 200 l                                                |
|---------------------------------|-----------------------------------------------------------------|
| Frame                           | WPS                                                             |
| Side cover                      | HorizontSide™ UV-proof with W-Side corner                       |
| Reinforcement                   | Poli-MAX™                                                       |
| Insulation                      | Polyfoam (scandinavian 3.5 cm)                                  |
| Total number of jets            | 42                                                              |
| Min.** / Opt. power requirement | $1\times16A$ – $230V$ / $50Hz$ / $1\times25A$ – $230V$ / $50Hz$ |
| Pumps                           | 1 × 3 HP - single speed                                         |
| Circulation pump                | W-EC pump (0.25 kW)                                             |
| WOW system                      | _                                                               |
| Heater                          | 3 kW                                                            |
| Control panel                   | Easy7                                                           |
| Auxiliary control panel         | -                                                               |
| Water sanitization              | Ozmix™ system (Ozone + mixer)                                   |
| Cartridge filter                | 1 × Superfine                                                   |
| Flat fountain jets              | -                                                               |
| Waterfall                       | -                                                               |
| Exclusive Lights colour therapy | Exclusive spot and Rim lighting                                 |
| Sound system                    | MyMusic™ 2.0                                                    |
| Remote spa control              | SmartPhone app with wifi connection                             |
| Thermo cover                    | standard - 12 cm                                                |
| ·                               |                                                                 |