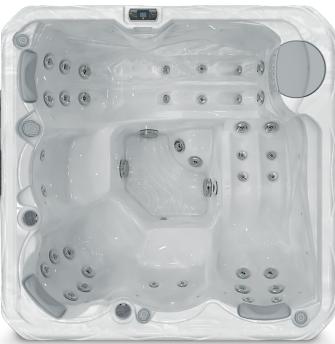

#### **Deluxe Edition**

| Net weight / Water volume       | 299 kg / 1 200 l                                                |
|---------------------------------|-----------------------------------------------------------------|
| Frame                           | WPS                                                             |
| Side cover                      | HorizontSide™ UV-proof with W-Side corner                       |
| Reinforcement                   | Poli-MAX™                                                       |
| Insulation                      | Polyfoam (scandinavian 3.5 cm)                                  |
| Total number of jets            | 42                                                              |
| Min.** / Opt. power requirement | $1\times16A$ – $230V$ / $50Hz$ / $1\times25A$ – $230V$ / $50Hz$ |
| Pumps                           | 1 × 3 HP - single speed                                         |
| Circulation pump                | W-EC pump (0.25 kW)                                             |
| WOW system                      | _                                                               |
| Heater                          | 3 kW                                                            |
| Control panel                   | Easy7                                                           |
| Auxiliary control panel         | -                                                               |
| Water sanitization              | Ozmix™ system (Ozone + mixer)                                   |
| Cartridge filter                | 1 × Superfine                                                   |
| Flat fountain jets              | -                                                               |
| Waterfall                       | -                                                               |
| Exclusive Lights colour therapy | Exclusive spot and Rim lighting                                 |
| Sound system                    | MyMusic™ 2.0                                                    |
| Remote spa control              | SmartPhone app with wifi connection                             |
| Thermo cover                    | standard - 12 cm                                                |
| ·                               |                                                                 |